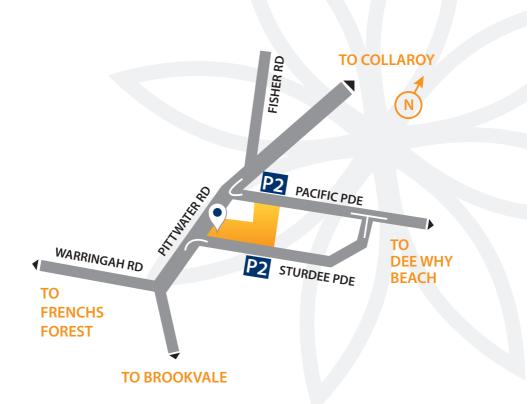

## Driving

Parking is available in the Dee Why Grand complex.

## **Public Transport**

The bus stop is immediately outside on Pittwater Road.